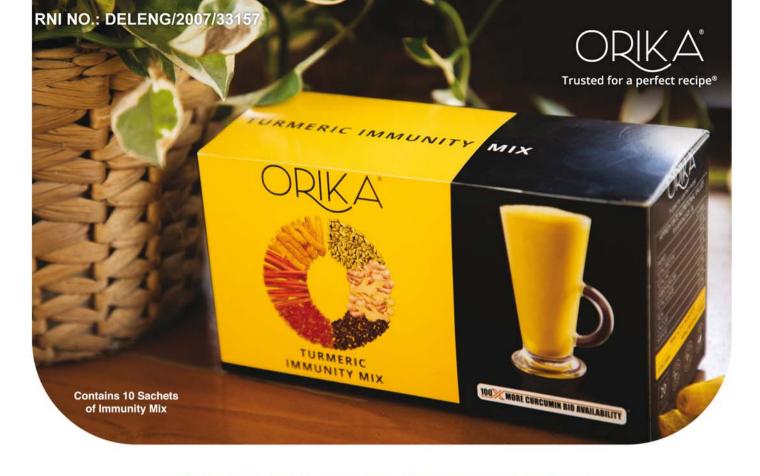

# FINALLY, THE DELICIOUS **IMMUNITY BOOSTER IS HERE**

Do you remember the good old days, when the first go to medicine of every Mom, to all our bodily ailments used to be a 'Haldi-Doodh' Drink? Turns out, Mom is always right! Several researches reveal that, apart

from enhancing taste of our foods, Turmeric also manages to pack major health benefits that helps to boost our immunity. Finding it's roots in the golden ancient history of Indian medicine, Turmeric has always been considered a beneficial herb having plethora of uses. These benefits lead up to a healthy life.

Orika understands the importance of good health for leading an active life. Therefore, we came up with the idea of a drink that not only boosts our immunity,

but is also appetizing. Our Turmeric Immunity Mix contains the perfect mix of the best aromatic herbs with medicinal properties. Enriched with the goodness of Turmeric, it also contains Saffron, Rose-petals,