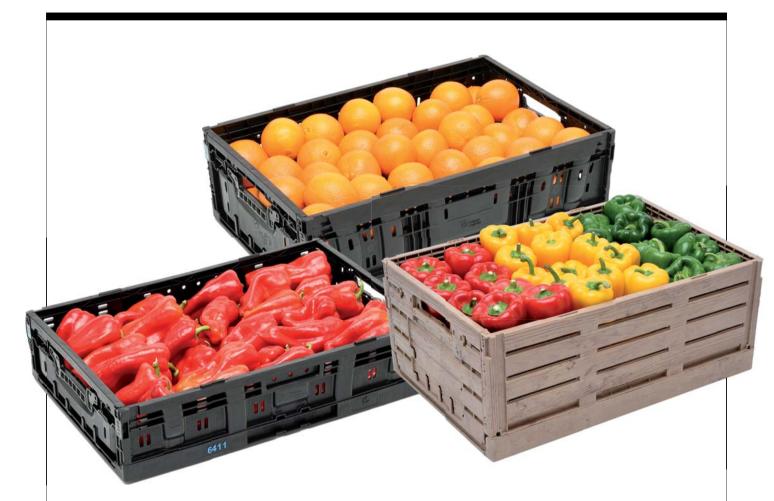

## 7 Reasons Why Tosca's Reusable Foldable **Plastic Crates Outmatch Corrugated Cardboard Boxes**

TOSCA HAS BEEN AT THE FOREFRONT OF THE REUSABLE REVOLUTION FROM THE VERY BEGINNING AND ENABLES A FUTURE WHERE SUSTAINABLE SOLUTIONS FOR PACKAGING AND TRANSPORT ARE ESSENTIAL, AND DISPOSABLE IS A THING OF THE PAST...

## **Corrugated Cardboard Boxes Get Crushed**

When you stack corrugated boxes too high or fill them with product that is too heavy, the stack will likely fall over, damaging the box and the products inside. This is an even bigger problem when the boxes get wet. Tosca's Reusable Plastic Containers (RPCs) are made from durable polypropylene and have been proven by independent studies to be 4X stronger than corrugated cardboard boxes. They're also engineered to interlock, creating better load stability, so you can stack higher without worrying about the possibility of the stack tipping over.

## **Corrugated Cardboard Boxes Waste Valuable Space**

Corrugated cardboard doesn't travel as well as RPCs – period. The variety of sizes and shapes make it difficult to optimize cube utilization, leaving you with wasted space on trucks, which also means wastes fuel. RPCs are designed to stack together securely, making it easier to use every inch of cube space to its optimum capacity.