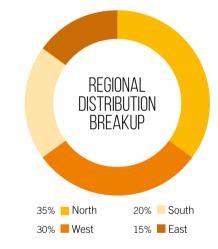

br>50 X 130<br>70 X 70<br>210 X 300 (Full Page) +<br>12 X 36 (Flag size) |  |



- Contract discounts applicable upon honouring of the ad package or, against full advance payment
- Agency commission: 15% to INS-Accredited agencies

## SPECIFICATIONS

| Frequency         | : bimonthly (6 issues in a year)                      |
|-------------------|-------------------------------------------------------|
| Binding           | : Perfect                                             |
| Printing          | : Sheet-Fed Offset                                    |
| Material Deadline | : 18th of every prior month                           |
| Material Required | : EPS/PDF/CDR(X4) with all fonts converted to curves. |
|                   | Graphics to be at least 300 dpi and in CMYK.          |





### PLEASE NOTE

- For all bleed ads, 4 mm extra on all sides is required for trimming. The Publisher reserves the right to trim 4mm off each edge of the trimmed page dimension. Vital matter should be kept within these tolerances.
- For all double spread ads, gutter space of 10 mm is required. Also, it is advisable to avoid running matter across the pages for double spread ads.

### ADVERTORIAL

IMAGES offers attractive advertorial features for new brand/ collection launches. Net cost of a 4-page advertorial is only ₹2,00,000 (US\$4550). Each additional page will cost ₹50,000 (US\$1100). Basic inputs like ready pictures/ TP's/ logos/ tags etc. to be provided by client/ agency.

For advertisement related enquiries, please contact: Lokesh Arora | +91 9999033612 | lokesharora@imagesgroup.in