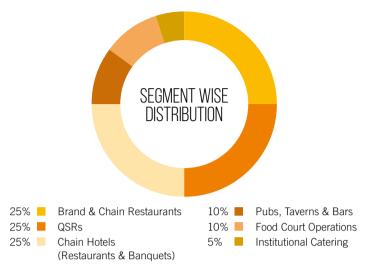

0<br>50 X 130<br>70 X 70<br>210 X 300 (Full Page) +<br>12 X 36 (Flag size) |  |



- Contract discounts applicable upon honouring of the ad package or, against full advance payment
- Agency commission: 15% to INS-Accredited agencies

## SPECIFICATIONS

| Frequency         | : bimonthly (6 issues in a year)                      |
|-------------------|-------------------------------------------------------|
| Binding           | : Perfect                                             |
| Printing          | : Sheet-Fed Offset                                    |
| Material Deadline | : 18th of every prior month                           |
| Material Required | : EPS/PDF/CDR(X4) with all fonts converted to curves. |
|                   | Graphics to be at least 300 dpi and in CMYK.          |





### PLEASE NOTE

- For all bleed ads, 4 mm extra on all sides is required for trimming. The Publisher reserves the right to trim 4mm off each edge of the trimmed page dimension. Vital matter should be kept within these tolerances.
- For all double spread ads, gutter space of 10 mm is required. Also, it is advisable to avoid running matter across the pages for double spread ads.

### ADVERTORIAL

IMAGES offers attractive advertorial features for new brand/ collection launches. Net cost of a 4-page advertorial is only ₹2,00,000 (US\$4550). Each additional page will cost ₹50,000 (US\$1100). Basic inputs like ready pictures/ TP's/ logos/ tags etc. to be provided by client/ agency.

For advertisement related enquiries, please contact: Lokesh Arora | +91 9999033612 | lokesharora@imagesgroup.